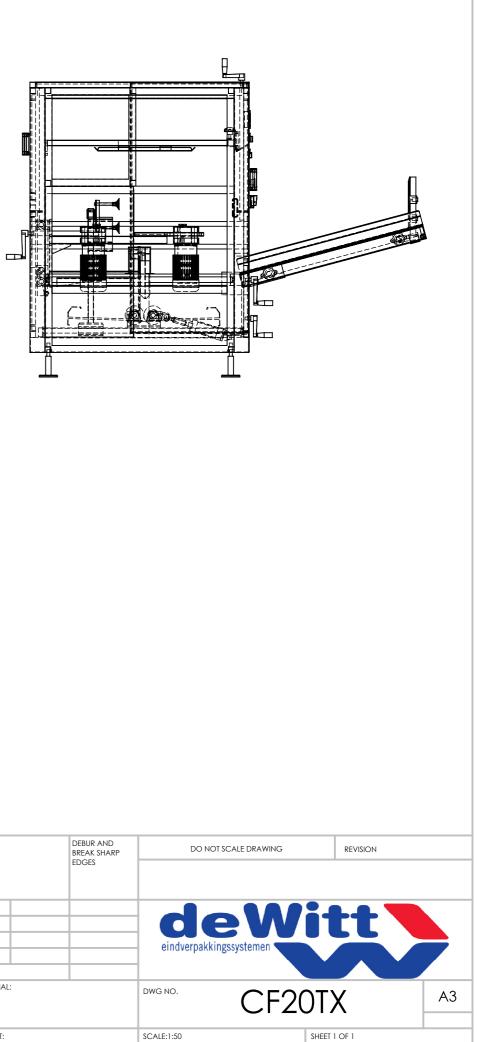

| UNLESS OTHERWISE SPECIFIED:<br>DIMENSIONS ARE IN MILLIMETERS<br>SURFACE FINISH:<br>TOLERANCES:<br>LINEAR:<br>ANGULAR: |      |           | FINISH: |      |         |   | DEBUR AND<br>BREAK SHARP<br>EDGES |
|-----------------------------------------------------------------------------------------------------------------------|------|-----------|---------|------|---------|---|-----------------------------------|
|                                                                                                                       | NAME | SIG       | NATURE  | DATE |         |   |                                   |
| DRAWN                                                                                                                 |      |           |         |      |         |   |                                   |
| CHK'D                                                                                                                 |      |           |         |      |         |   |                                   |
| APPV'D                                                                                                                |      |           |         |      |         |   |                                   |
| MFG                                                                                                                   |      |           |         |      |         |   |                                   |
| Q.A                                                                                                                   |      | MATERIAL: |         |      |         | - |                                   |
|                                                                                                                       |      |           |         |      |         |   |                                   |
|                                                                                                                       |      |           |         |      | 1       |   |                                   |
|                                                                                                                       |      |           |         |      | WEIGHT: |   |                                   |