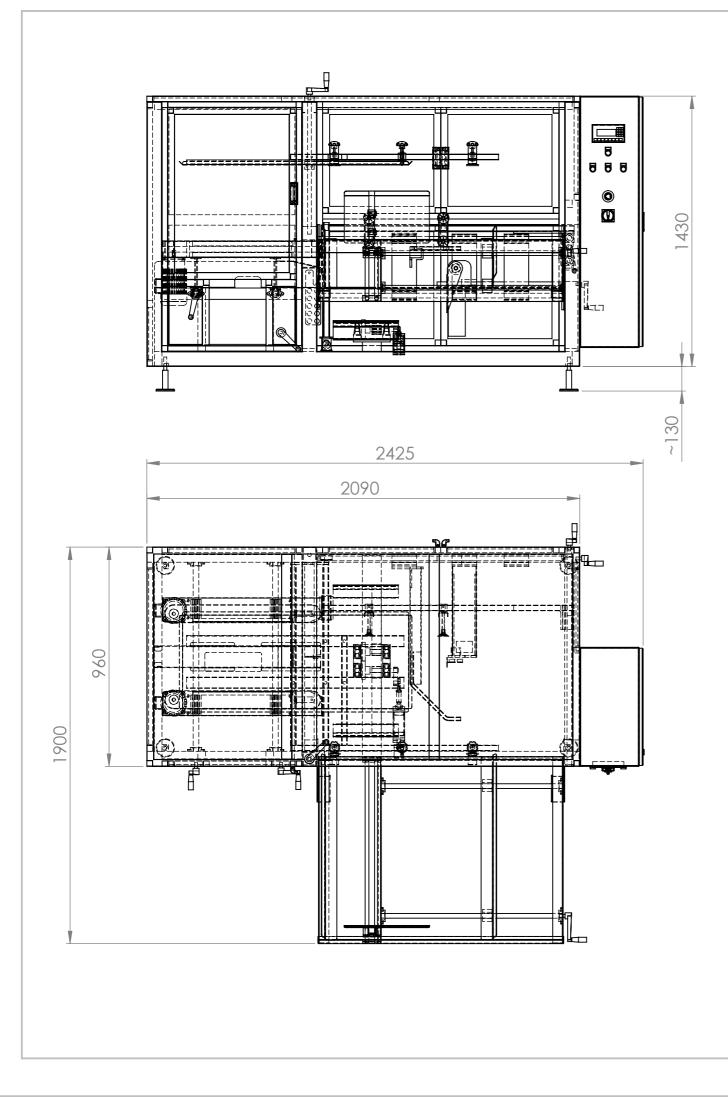

| UNLESS OTHERWISE SPECIFIED:<br>DIMENSIONS ARE IN MILLIMETERS<br>SURFACE FINISH:<br>TOLERANCES:<br>LINEAR:<br>ANGULAR: |      |           | FINISH: |      |         |   | DEBUR AND<br>BREAK SHARP<br>EDGES |
|-----------------------------------------------------------------------------------------------------------------------|------|-----------|---------|------|---------|---|-----------------------------------|
|                                                                                                                       | NAME | SIG       | NATURE  | DATE |         |   |                                   |
| DRAWN                                                                                                                 |      |           |         |      |         |   |                                   |
| CHK'D                                                                                                                 |      |           |         |      |         |   |                                   |
| APPV'D                                                                                                                |      |           |         |      |         |   |                                   |
| MFG                                                                                                                   |      |           |         |      |         |   |                                   |
| Q.A                                                                                                                   |      | MATERIAL: |         |      |         | - |                                   |
|                                                                                                                       |      |           |         |      |         |   |                                   |
|                                                                                                                       |      |           |         |      | 1       |   |                                   |
|                                                                                                                       |      |           |         |      | WEIGHT: |   |                                   |